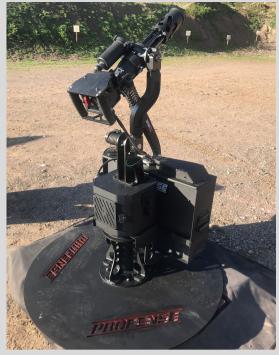

## **Technical Specifications**

Rapidly Deployable, Self Contained, and Mobile Weapon System

- Crew served or Remote Weapons System (RWS) integration
- Engineered: Adaptable, configurable to almost any platform
- Includes: 24v rechargeable power source, two x 3000 round ammunition cans, ammunition booster motor and feed chute
- Rotates in any direction without restrictions
- Bolt-On solution: fast installation and replacement on vehicles and Naval vessels
- Collapses out of sight
- Force multiplier for small teams, patrols
  & special operations