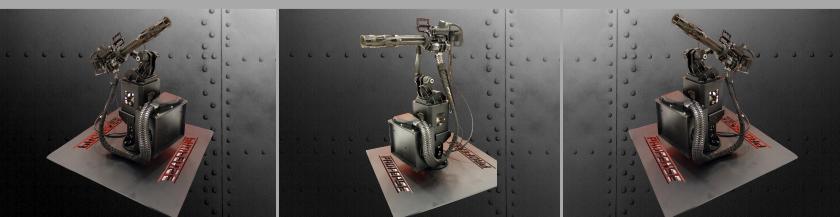

## **Technical Specifications**

Rapidly Deployable, Self Contained, and Mobile Weapon System

- Crew served or Remote Weapons System (RWS) integration
- Engineered: Adaptable, configurable to almost any platform
- Includes: 24v rechargeable power source, two x 3000 round ammunition cans, ammunition booster motor and feed chute
- Rotates in any direction without restrictions
- Bolt-On solution: fast installation and replacement on vehicles and Naval vessels
- Collapses out of sight
- Force multiplier for small teams, patrols
  & special operations