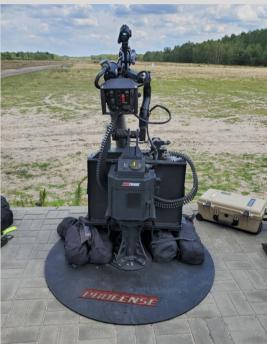

## **Technical Specifications**

Rapidly Deployable, Self Contained, and Mobile Weapon System

- Crew served or Remote Weapons System (RWS) integration
- Engineered: Adaptable, configurable to almost any platform
- Includes: 24v rechargeable power source, two x 3000 round ammunition cans, ammunition booster motor and feed chute
- Rotates in any direction without restrictions
- Bolt-On solution: fast installation and replacement on vehicles and Naval vessels
- Collapses out of sight
- Force multiplier for small teams, patrols
  & special operations