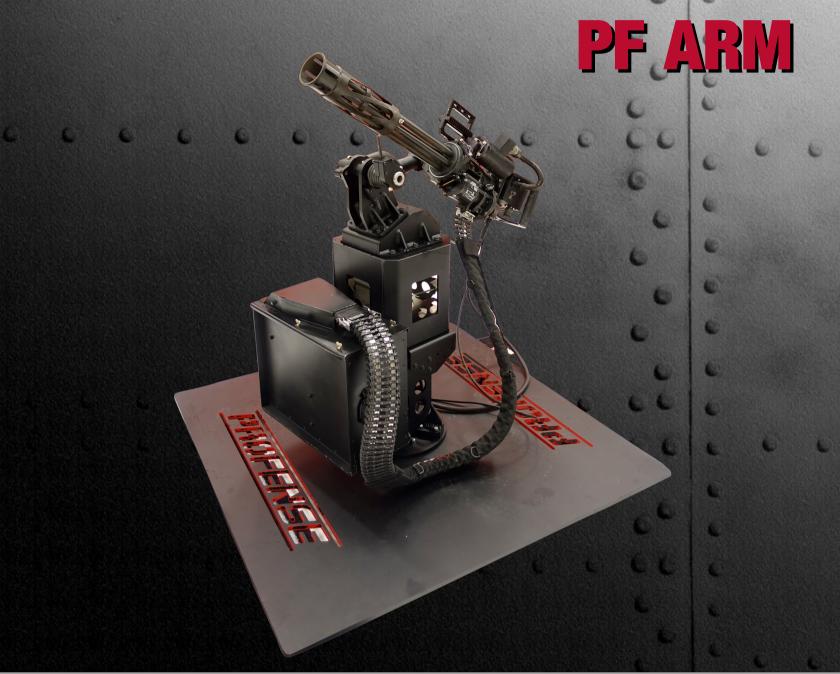

## PROFENSE PF ARM

## **Technical Specifications**

Rapidly Deployable, Self Contained, and Mobile Weapon System

- Crew served or Remote Weapons System (RWS) integration
- Engineered: Adaptable, configurable to almost any platform
- Includes: 24v rechargeable power source, two x 3000 round ammunition cans, ammunition booster motor and feed chute
- Rotates in any direction without restrictions
- Bolt-On solution: fast installation and replacement on vehicles and Naval vessels
- Collapses out of sight
- Force multiplier for small teams, patrols
  & special operations