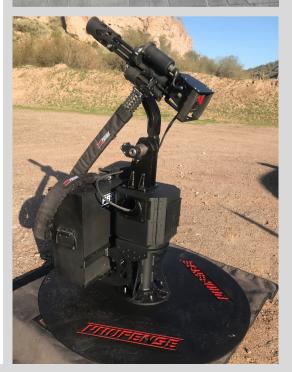

## PROFENSE PF ARM

## **Technical Specifications**

Rapidly Deployable, Self Contained, and Mobile Weapon System

- Crew served or Remote Weapons System (RWS) integration
- Engineered: Adaptable, configurable to almost any platform
- Includes: 24v rechargeable power source, two x 3000 round ammunition cans, ammunition booster motor and feed chute
- Rotates in any direction without restrictions
- Bolt-On solution: fast installation and replacement on vehicles and Naval vessels
- Collapses out of sight
- Force multiplier for small teams, patrols
  & special operations